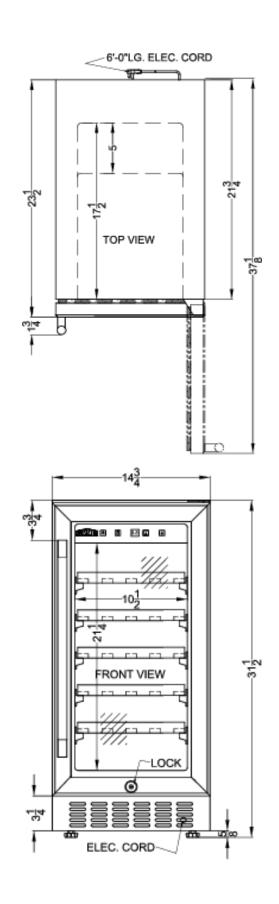

### **ALWC15CSS Specifications:**

| Overview                                                                  |                                                           |
|---------------------------------------------------------------------------|-----------------------------------------------------------|
| Height of Cabinet                                                         | 31.5" (80 cm)                                             |
| Width                                                                     | 14.75" (37 cm)                                            |
| Depth                                                                     | 23.5" (60 cm)                                             |
| Depth with Handle                                                         | 25.25" (64 cm)                                            |
| Depth with door at 90°                                                    | 37.13" (94 cm)                                            |
| Capacity                                                                  | 2.2 cu.ft. (62 L)                                         |
| Bottles                                                                   | 23 bottles                                                |
| Defrost Type                                                              | Automatic                                                 |
| Door                                                                      | Glass                                                     |
| Cabinet                                                                   | Stainless Steel                                           |
| US Electrical Safety                                                      | ETL                                                       |
| Canadian Electrical Safety                                                | ETL-C                                                     |
| Amps                                                                      | 1.0                                                       |
| Voltage/Frequency                                                         | 115 V AC/60 Hz                                            |
| Weight                                                                    | 70.0 lbs. (32 kg)                                         |
| Shipping Weight                                                           | 75.0 lbs. (34 kg)                                         |
| Estimated Time to Ship                                                    | 2 to 4 days                                               |
| Parts & Labor Warranty                                                    | 1 Year                                                    |
| Compressor Warranty                                                       | 5 Years                                                   |
| Wine Cellar                                                               |                                                           |
| Number of Zones                                                           | 1                                                         |
| Door Swing                                                                | RHD                                                       |
| Reversible                                                                | Yes                                                       |
| Adjustable Shelves                                                        | Yes                                                       |
| Shelf Type                                                                | Wood                                                      |
| Shelf Qty                                                                 | 5                                                         |
| Thermostat Type                                                           | Digital                                                   |
| Interior Light                                                            | Yes                                                       |
| Refrigerant Type                                                          | R600a                                                     |
| Refrigerant Amount                                                        | 0.78 oz.                                                  |
|                                                                           |                                                           |
| High Side PSI                                                             | 270.0                                                     |
| High Side PSI<br>Low Side PSI                                             | 270.0<br>105.0                                            |
| •                                                                         |                                                           |
| Low Side PSI                                                              | 105.0                                                     |
| Low Side PSI<br>Interior Height 1                                         | 105.0<br>21.25" (54 cm)                                   |
| Low Side PSI<br>Interior Height 1<br>Interior Width 1                     | 105.0<br>21.25" (54 cm)<br>10.5" (27 cm)                  |
| Low Side PSI<br>Interior Height 1<br>Interior Width 1<br>Interior Depth 1 | 105.0<br>21.25" (54 cm)<br>10.5" (27 cm)<br>17.5" (44 cm) |